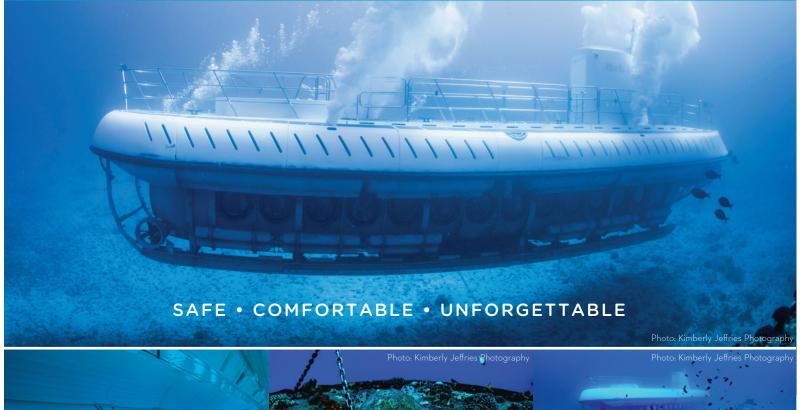

### **GENERAL INFORMATION**

Known for its quality and safety, Atlantis gives guests an eye-opening firsthand experience as they learn about reef life while visiting our sunken ships, airplanes and other artificial reefs

Guests enjoy an air-conditioned interior with comfortable seating.

Arrival is located beachside at the Hilton Pier. Check-in is required 30 minutes before the scheduled submarine excursion.

The excursion is approximately 1 hour and 40 minutes, weather permitting.