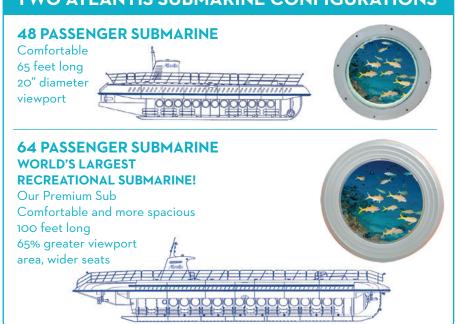

## TWO ATLANTIS SUBMARINE CONFIGURATIONS

#### **48 PASSENGER SUBMARINE**

**64 PASSENGER SUBMARINE** 

It is highly recommended for guests to be at the pick-up point ten (10) minutes prior to the scheduled departure times listed above.

Open air coach pick-ups are based on confirmed reservations for transportation.